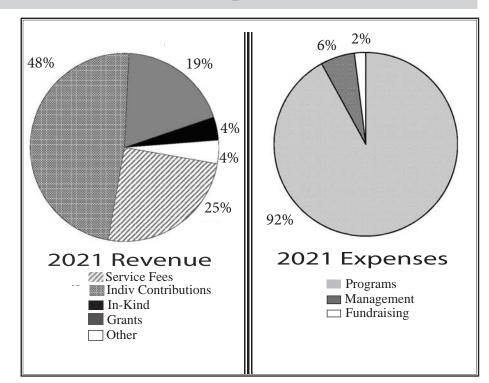

# **ACC 2021 Annual Report**

### **2021 SERVICES**

Group Communication Treatment Visits: 2056

Reading & Writing Group Visits: 943

Recreational & Fitness Group Visits: 900

Virtual Special Events Visits: 225 Virtual Education & Training (National and International): >1000 people (9 trainings/presentations/webinars)

Information & Referral (includes phone, mail, and e-mail): 2770 Program Sites for Services: Online!